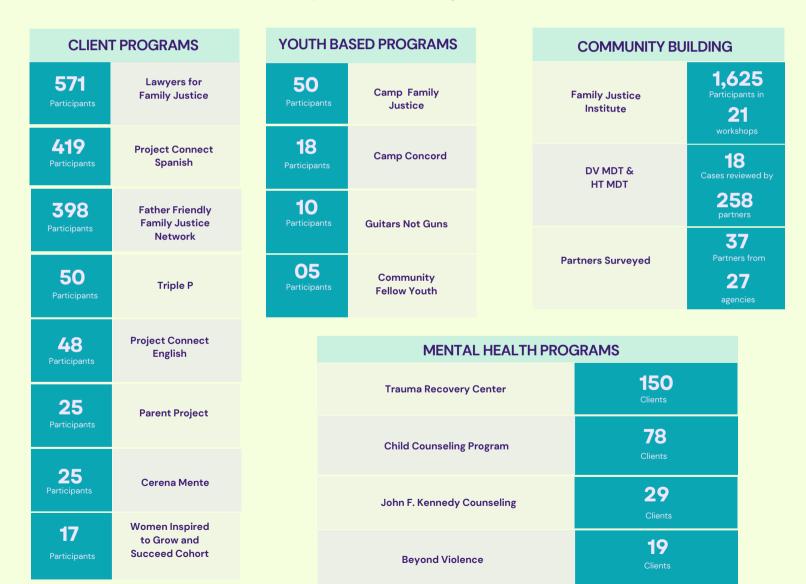

# Serving the community 2023

Long-term safety means families have the resources they need to thrive independently. Our client programs help survivors of all ages gain skills and knowledge, from physical safety and emotional resilience to leadership, financial literacy and successful job-seeking. Our community programs aim to build change by sharing transformative information and preventive strategies.