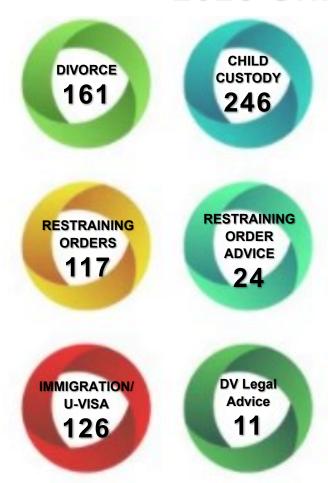

## **CENTER BREAKDOWN**

| CHILD CUSTODY            | DIVORCE 2            | RESTRAINING<br>ORDER       | RESTRAINING<br>ORDER ADVICE       | IMMIGRATION 53 |
|--------------------------|----------------------|----------------------------|-----------------------------------|----------------|
| CENTRA CHILD CUSTODY 197 | L CENTER DIVORCE 127 | RESTRAINING<br>ORDER<br>96 | RESTRAINING<br>ORDER ADVICE<br>20 | IMMIGRATION 73 |
| CHILD CUSTODY            | DIVORCE 32           | RESTRAINING<br>ORDER<br>21 | RESTRAINING<br>ORDER ADVICE<br>15 | IMMIGRATION    |